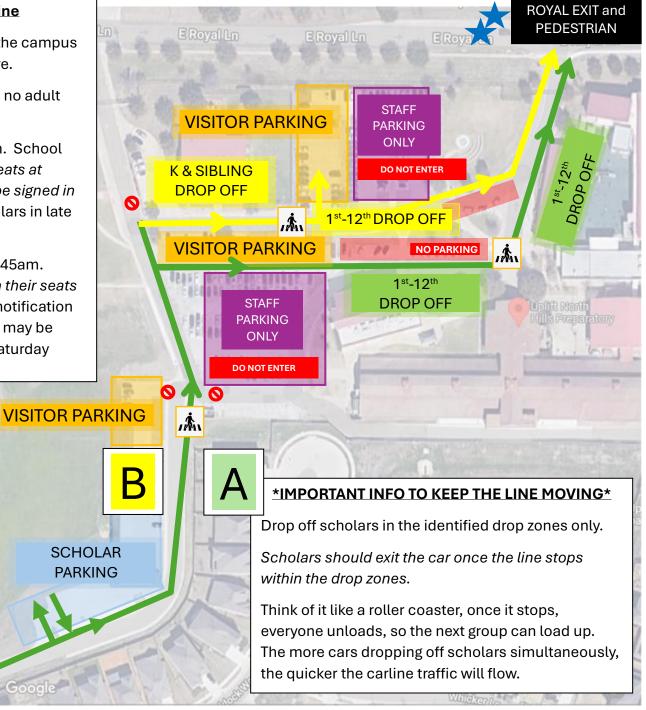

## **UNHP Morning Drop Off Carline**

All scholars must be dropped off inside the campus gates using the carline drop off route here.

Do not drop scholars off early as there is no adult supervision prior to 7:25am.

Primary K-5<sup>th</sup> Drop Off begins at 7:25am. School starts at 7:45am. Scholars not in their seats at 7:45am are late. Late scholars need to be signed in by their adult. Parents signing their scholars in late may park in Visitor Parking.

Secondary 6<sup>th</sup>-12<sup>th</sup> Drop Off begins at 7:45am. School starts at 8:05am. Scholars not in their seats at 8:05am are late. Parents will receive notification when their scholar is late. Late scholars may be asked to make up their missed time at Saturday detention.